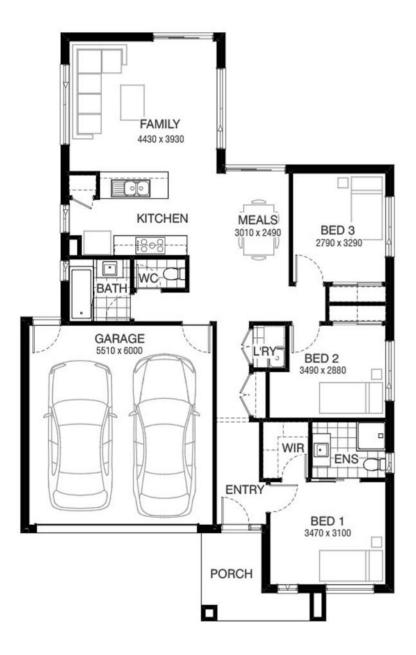

## Somers 150 DRYSDALE FACADE Lot 133 TBA ROAD , Beveridge (Timbarra )

- Site Costs Including Rock Assurance
- Council and Developer Requirements
- 12 Month Price Freeze With Option To Extend
- Quality Assured With Our 30-Year Structural Guarantee and 15-Month Maintenance Pledge
- Multiple Floorplans and Facade Options Available
- Style Your Home With Expert Interior Designers At Our Edge Selection Studio